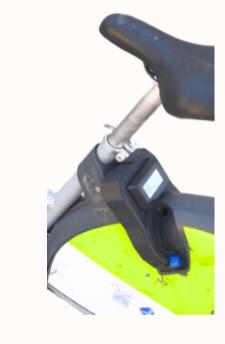

HOW TO RENT NEXTBIKE BIKE

BIKE LEVER IS
AUTOMATICALLY UP
OR THE RACK LOCK
FREES THE BIKE

SCAN THE CODE ON THE BIKE

NEED A BREAK?

TURN THE PARKING OPTION ON IN THE APP

PARKING OPTION does NOT stop the rental!