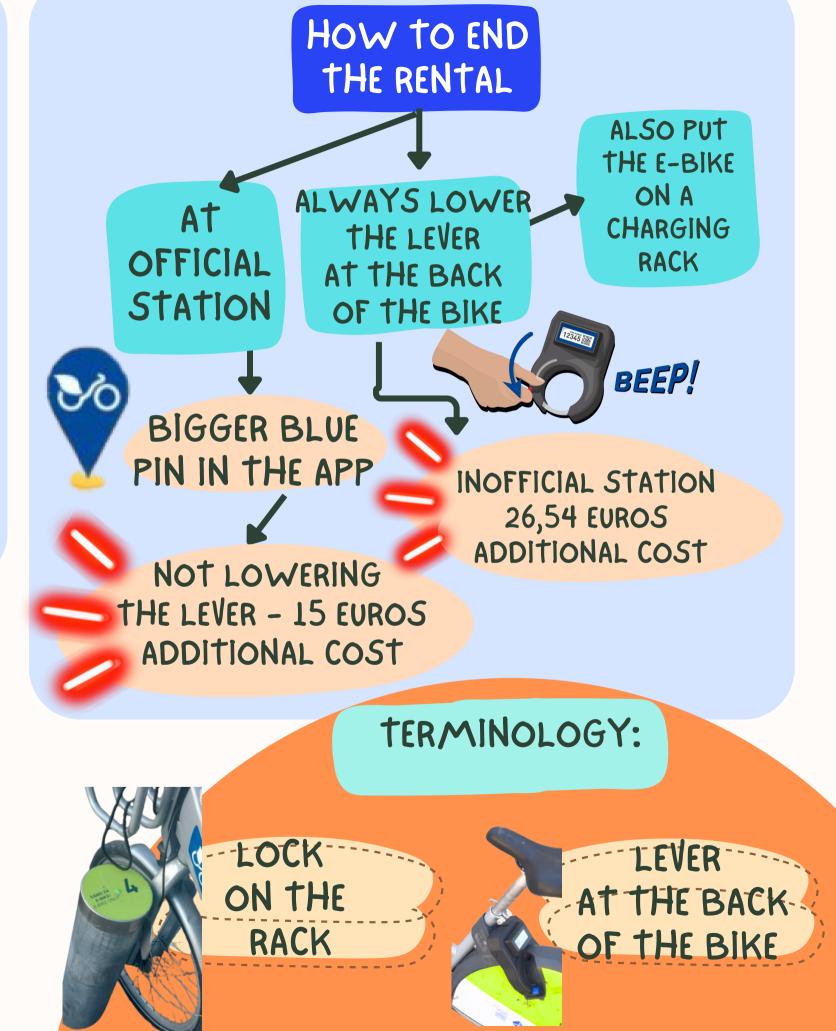

HOW TO END THE RENTAL

AT THE OFFICIAL STATION

ALWAYS LOWER
THE LEVER AT
THE BACK OF
THE E-BIKE OR
CLASSIC BIKE

IF IT IS E-BIKE ALSO PUT IT IN THE CHARGING RACK

INOFFICIAL STATION --> 26,54 EUROS
NOT LOWERING THE LEVER --> 15 EUROS