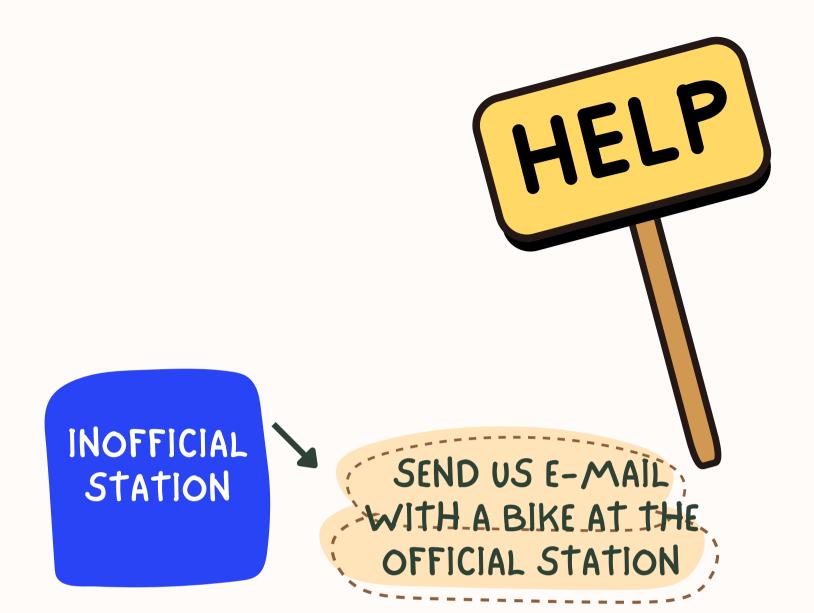

HOW TO END THE RENTAL

AT THE OFFICIAL STATION

ALWAYS LOWER
THE LEVER AT
THE BACK OF
THE E-BIKE OR
CLASSIC BIKE

IF IT IS E-BIKE ALSO PUT IT IN THE CHARGING RACK

INOFFICIAL STATION --> 26,54 EUROS
NOT LOWERING THE LEVER --> 15 EUROS