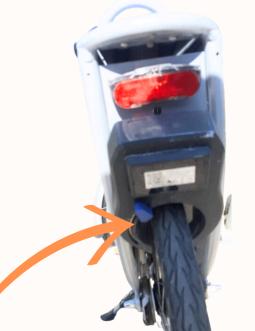

HOW TO END THE RENTAL

AT THE OFFICIAL STATION

ALWAYS LOWER
THE LEVER AT
THE BACK OF
THE E-BIKE OR
CLASSIC BIKE

IF IT IS E-BIKE ALSO PUT IT IN THE CHARGING RACK

INOFFICIAL STATION --> 26,54 EUROS
NOT LOWERING THE LEVER --> 15 EUROS

CAN'T STOP THE RENTAL -LOWER THE LEVER AT THE BACK OF THE BIKE **PROBLEM** WITH THE LEVER

LEVER Not Lowering

SEND A VIDEO OF LEVER NOT LOWERING WITH VISIBLE BIKE NUMBER

MOVE THE BIKE 2-3 CM BACK AND FORTH TO LOOSEN THE SPOKES

RACK

PULL THE BIKE BACK A LITTLE BIT HARDER

END RENTAL BY LOWERING THE LEVER -RENT ANOTHER BIKE

LEVER DOWN

SEND A PHOTO OF A LOWERED LEVER

+385 1 777 6534

info@nextbike.hr

DAMAGED BIKE DO NOT RENT A
DAMAGED BIKE.
SEND US A
MESSAGE SO THAT
WE CAN FIX IT.