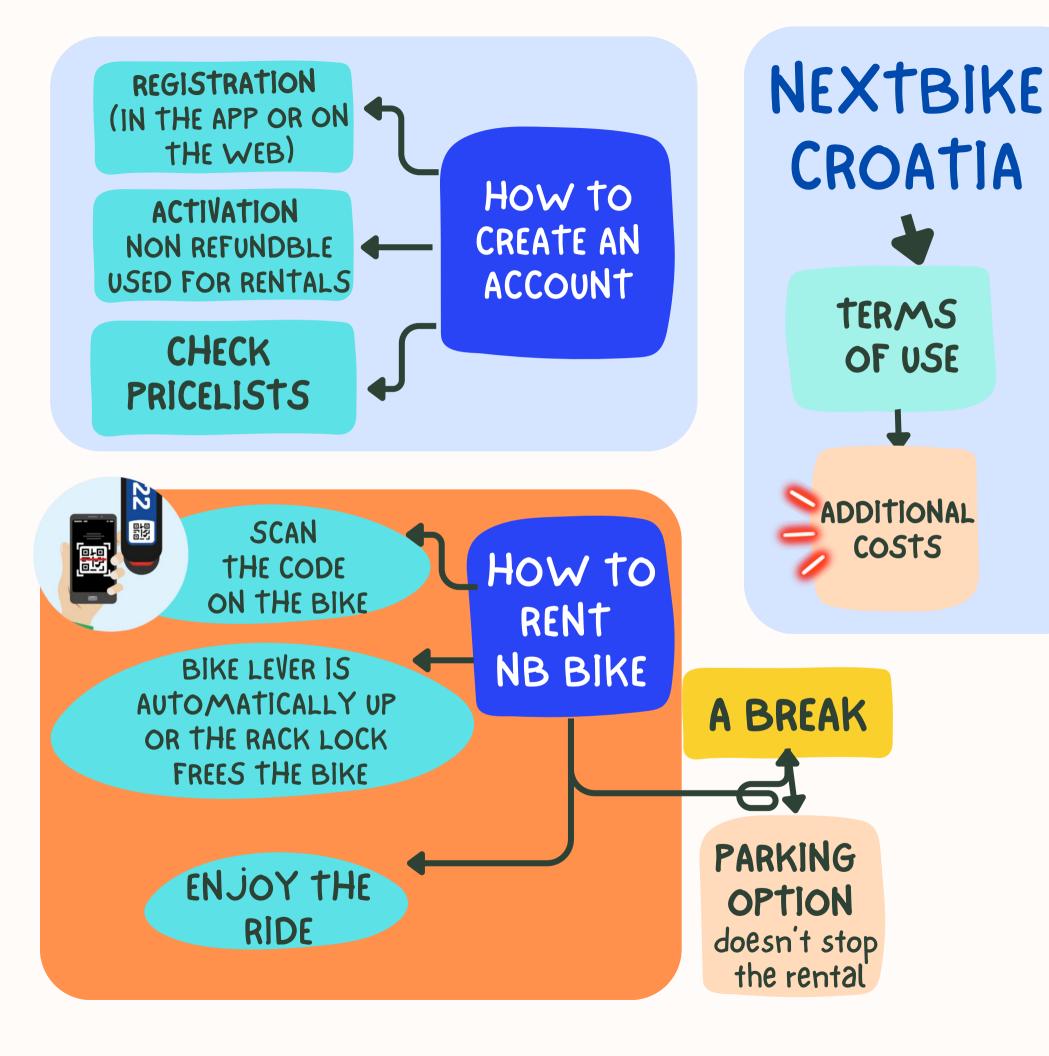

HOW TO CREATE
NEXTBIKE
ACCOUNT

## REGISTRATION

THE APP

- USED FOR RENTALS
- BANK CARD NECESSARY

(RENTALS ARE
AUTOMATICALLY
CHARGED FROM THE
CONNECTED BANK
CARD)

DIFFERS FROM CITY to CITY

NEXTBIKE CROATIA

PAY AS YOU GO

CLASSIC BIKE: 0,66 euros/30min E-BIKE: 1,32 euros/30min

WEEKLY SUBSCRIPTION FOR 1 BIKE 13,27 euros

ANNUAL SUBSCRIPTION FOR 1 BIKE 26,54 euros

Both subscriptions: unlimited number of free rides of up to 30 minutes for 1 bicycle, every additional 30 minutes the rental amount is charged according to the PAY AS YOU GO price list.

HOW TO RENT NEXTBIKE BIKE

BIKE LEVER IS
AUTOMATICALLY UP
OR THE RACK LOCK
FREES THE BIKE

SCAN THE CODE ON THE BIKE

NEED A BREAK?

TURN THE PARKING OPTION ON IN THE APP

PARKING OPTION does NOT stop the rental!