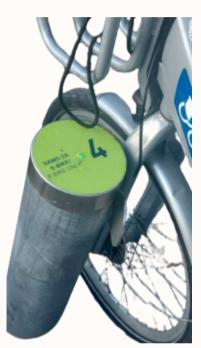

HOW TO RENT NEXTBIKE BIKE

BIKE LEVER IS
AUTOMATICALLY UP
OR THE RACK LOCK
FREES THE BIKE

SCAN THE CODE ON THE BIKE

NEED A BREAK?

TURN THE PARKING OPTION ON IN THE APP

PARKING OPTION does NOT stop the rental!