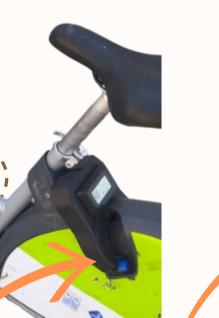

CAN'T STOP THE RENTAL -LOWER THE LEVER AT THE BACK OF THE BIKE **PROBLEM** WITH THE LEVER

LEVER Not Lowering

SEND A VIDEO OF LEVER NOT LOWERING WITH VISIBLE BIKE NUMBER

MOVE THE BIKE 2-3 CM BACK AND FORTH TO LOOSEN THE SPOKES

RACK

PULL THE BIKE BACK A LITTLE BIT HARDER

END RENTAL BY LOWERING THE LEVER -RENT ANOTHER BIKE

LEVER DOWN

SEND A PHOTO OF A LOWERED LEVER

+385 1 777 6534

info@nextbike.hr

DAMAGED BIKE DO NOT RENT A
DAMAGED BIKE.
SEND US A
MESSAGE SO THAT
WE CAN FIX IT.