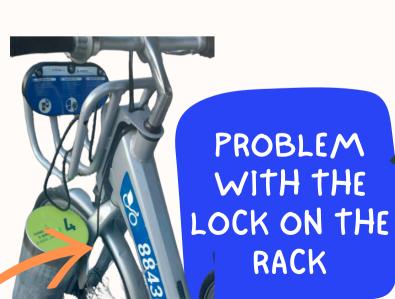

CAN'T STOP THE RENTAL -LOWER THE LEVER AT THE BACK OF THE BIKE **PROBLEM** WITH THE LEVER

LEVER Not Lowering

SEND A VIDEO OF LEVER NOT LOWERING WITH VISIBLE BIKE NUMBER

MOVE THE BIKE 2-3 CM BACK AND FORTH TO LOOSEN THE SPOKES

RACK

PULL THE BIKE BACK A LITTLE BIT HARDER

END RENTAL BY LOWERING THE LEVER -RENT ANOTHER BIKE

LEVER DOWN

SEND A PHOTO OF A LOWERED LEVER

+385 1 777 6534

info@nextbike.hr

DAMAGED BIKE DO NOT RENT A
DAMAGED BIKE.
SEND US A
MESSAGE SO THAT
WE CAN FIX IT.